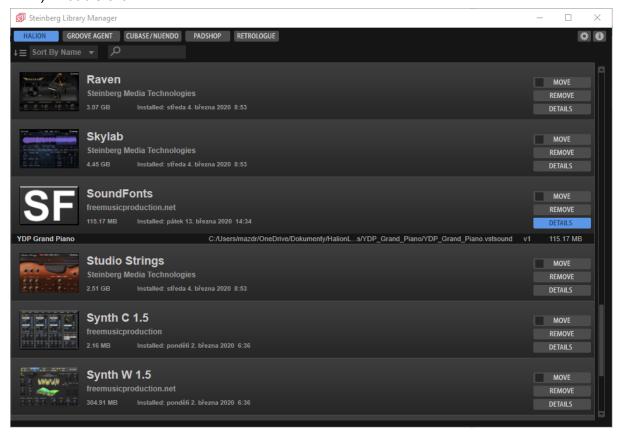

## **Install SoundFonts based instruments:**

- 1) Extract "Instrument\_Name.rar"
- 2) Double click