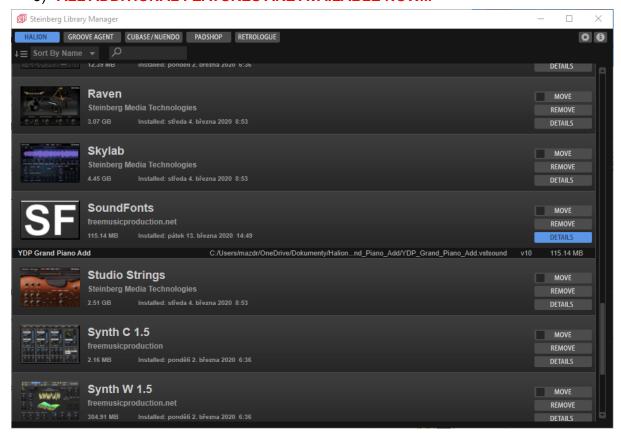

## Install SoundFonts based instruments with additional features:

- 1) Extract "Instrument\_Name\_Add.rar" (Download via link after donation email)
- 2) Double click
- 3) ALL ADDITIONAL FEATURES ARE AVAILABLE NOW...